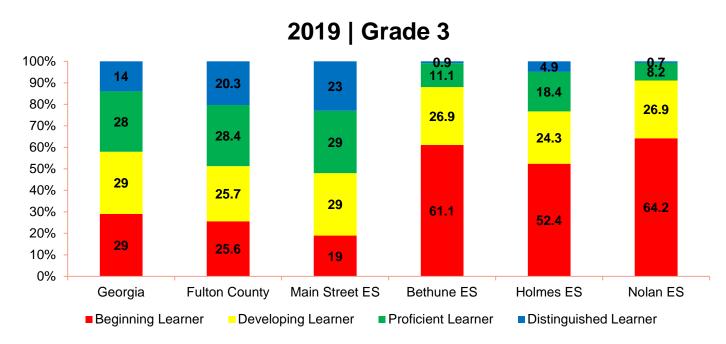

# Georgia | Milestones Georgia | Fulton | TMSA

Spring 2019



# Georgia | Milestones Georgia | Fulton | TMSA

# Spring 2019 Elementary Schools









































# Georgia | Milestones Georgia | Fulton | TMSA

Spring 2019
Middle Schools



# Georgia Milestones TMSA Results

Spring 2018 vs. Spring 2019













<sup>\*</sup>Results include EOC performance of grade 8 students who took EOC ELA assessment in lieu of the EOG assessment.













Due to rounding, percentages may not total 100%.

\*Results include EOC performance of grade 8 students who took EOC ELA assessment in lieu of the EOG assessment.

















Due to rounding, percentages may not total 100%.

\*Results include EOC performance of grade 8 students who took EOC mathematics assessment in lieu of the EOG mathematics