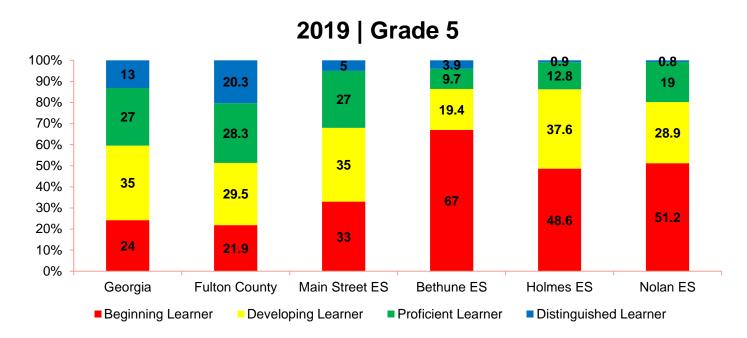

# Georgia | Milestones Georgia | Fulton | TMSA

Spring 2019



# Georgia | Milestones Georgia | Fulton | TMSA

# Spring 2019 Elementary Schools









































# Georgia | Milestones Georgia | Fulton | TMSA

Spring 2019
Middle Schools



# Georgia Milestones TMSA Results

Spring 2018 vs. Spring 2019













<sup>\*</sup>Results include EOC performance of grade 8 students who took EOC ELA assessment in lieu of the EOG assessment.













Due to rounding, percentages may not total 100%.

\*Results include EOC performance of grade 8 students who took EOC ELA assessment in lieu of the EOG assessment.

















Due to rounding, percentages may not total 100%.

\*Results include EOC performance of grade 8 students who took EOC mathematics assessment in lieu of the EOG mathematics