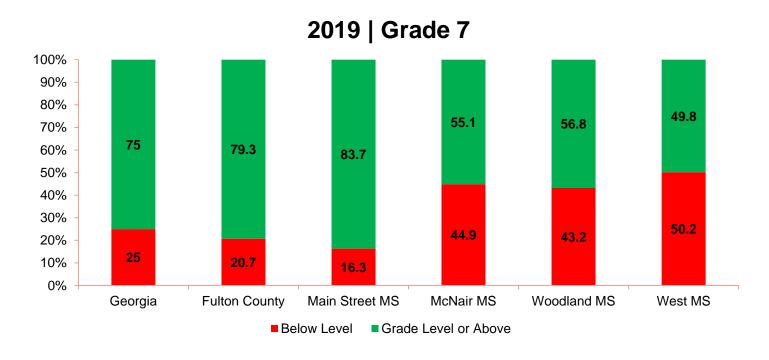

# Georgia | Milestones Georgia | Fulton | TMSA

Spring 2019



# Georgia | Milestones Georgia | Fulton | TMSA

# Spring 2019 Elementary Schools









































# Georgia | Milestones Georgia | Fulton | TMSA

Spring 2019
Middle Schools



# Georgia Milestones TMSA Results

Spring 2018 vs. Spring 2019













<sup>\*</sup>Results include EOC performance of grade 8 students who took EOC ELA assessment in lieu of the EOG assessment.













Due to rounding, percentages may not total 100%.

\*Results include EOC performance of grade 8 students who took EOC ELA assessment in lieu of the EOG assessment.

















Due to rounding, percentages may not total 100%.

\*Results include EOC performance of grade 8 students who took EOC mathematics assessment in lieu of the EOG mathematics