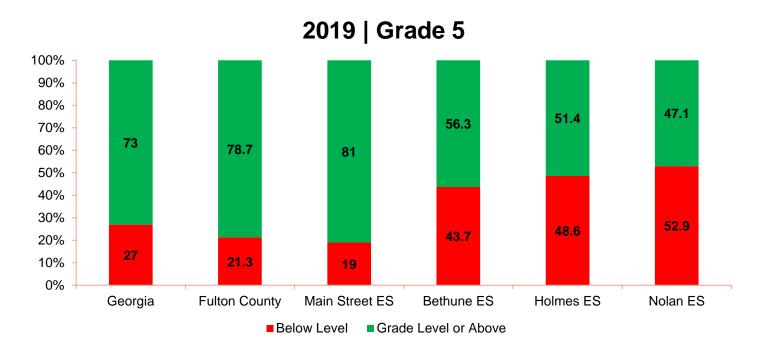

# Georgia | Milestones Georgia | Fulton | TMSA

Spring 2019



# Georgia | Milestones Georgia | Fulton | TMSA

# Spring 2019 Elementary Schools









































# Georgia | Milestones Georgia | Fulton | TMSA

Spring 2019
Middle Schools



# Georgia Milestones TMSA Results

Spring 2018 vs. Spring 2019













<sup>\*</sup>Results include EOC performance of grade 8 students who took EOC ELA assessment in lieu of the EOG assessment.













Due to rounding, percentages may not total 100%.

\*Results include EOC performance of grade 8 students who took EOC ELA assessment in lieu of the EOG assessment.

















Due to rounding, percentages may not total 100%.

\*Results include EOC performance of grade 8 students who took EOC mathematics assessment in lieu of the EOG mathematics