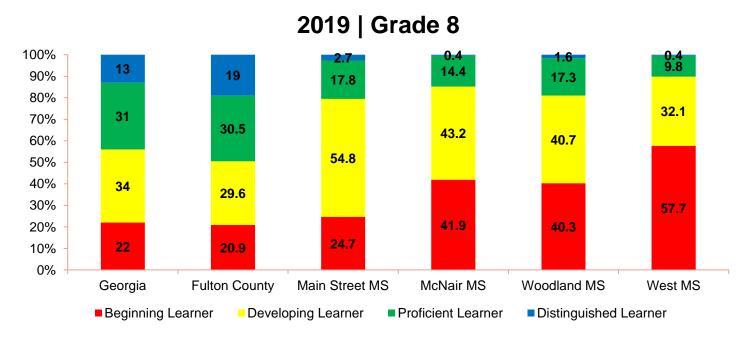

# Georgia | Milestones Georgia | Fulton | TMSA

Spring 2019



# Georgia | Milestones Georgia | Fulton | TMSA

# Spring 2019 Elementary Schools









































# Georgia | Milestones Georgia | Fulton | TMSA

Spring 2019
Middle Schools



# Georgia Milestones TMSA Results

Spring 2018 vs. Spring 2019













<sup>\*</sup>Results include EOC performance of grade 8 students who took EOC ELA assessment in lieu of the EOG assessment.













Due to rounding, percentages may not total 100%.

\*Results include EOC performance of grade 8 students who took EOC ELA assessment in lieu of the EOG assessment.

















Due to rounding, percentages may not total 100%.

\*Results include EOC performance of grade 8 students who took EOC mathematics assessment in lieu of the EOG mathematics