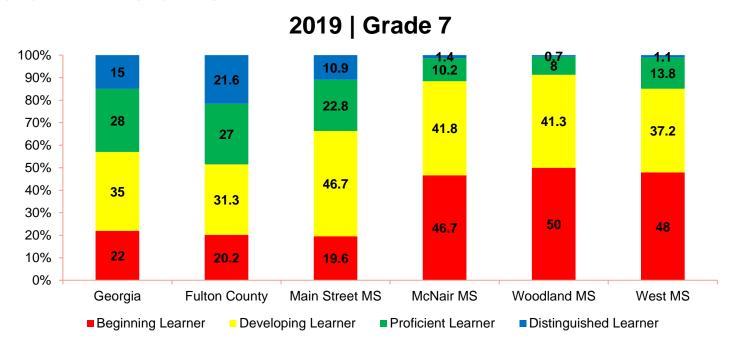

# Georgia | Milestones Georgia | Fulton | TMSA

Spring 2019



# Georgia | Milestones Georgia | Fulton | TMSA

# Spring 2019 Elementary Schools









































# Georgia | Milestones Georgia | Fulton | TMSA

Spring 2019
Middle Schools



# Georgia Milestones TMSA Results

Spring 2018 vs. Spring 2019













<sup>\*</sup>Results include EOC performance of grade 8 students who took EOC ELA assessment in lieu of the EOG assessment.













Due to rounding, percentages may not total 100%.

\*Results include EOC performance of grade 8 students who took EOC ELA assessment in lieu of the EOG assessment.

















Due to rounding, percentages may not total 100%.

\*Results include EOC performance of grade 8 students who took EOC mathematics assessment in lieu of the EOG mathematics