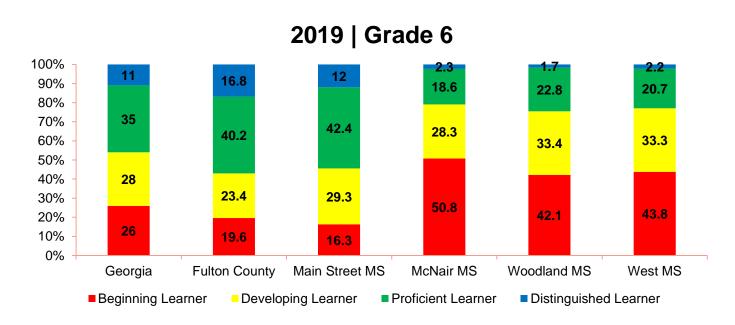

# Georgia | Milestones Georgia | Fulton | TMSA

Spring 2019



# Georgia | Milestones Georgia | Fulton | TMSA

# Spring 2019 Elementary Schools









































# Georgia | Milestones Georgia | Fulton | TMSA

Spring 2019
Middle Schools



# Georgia Milestones TMSA Results

Spring 2018 vs. Spring 2019













<sup>\*</sup>Results include EOC performance of grade 8 students who took EOC ELA assessment in lieu of the EOG assessment.













Due to rounding, percentages may not total 100%.

\*Results include EOC performance of grade 8 students who took EOC ELA assessment in lieu of the EOG assessment.

















Due to rounding, percentages may not total 100%.

\*Results include EOC performance of grade 8 students who took EOC mathematics assessment in lieu of the EOG mathematics