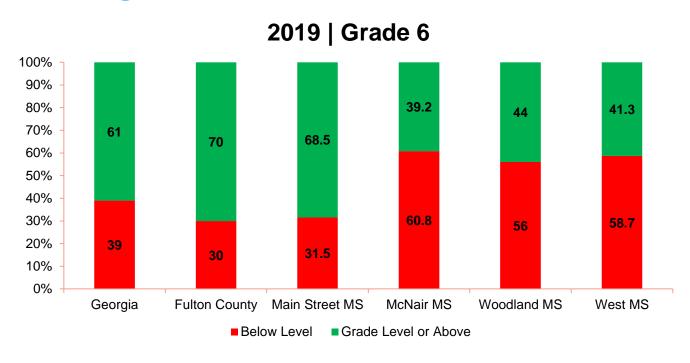

# Georgia | Milestones Georgia | Fulton | TMSA

Spring 2019



# Georgia | Milestones Georgia | Fulton | TMSA

# Spring 2019 Elementary Schools









































# Georgia | Milestones Georgia | Fulton | TMSA

Spring 2019
Middle Schools



# Georgia Milestones TMSA Results

Spring 2018 vs. Spring 2019













<sup>\*</sup>Results include EOC performance of grade 8 students who took EOC ELA assessment in lieu of the EOG assessment.













Due to rounding, percentages may not total 100%.

\*Results include EOC performance of grade 8 students who took EOC ELA assessment in lieu of the EOG assessment.

















Due to rounding, percentages may not total 100%.

\*Results include EOC performance of grade 8 students who took EOC mathematics assessment in lieu of the EOG mathematics