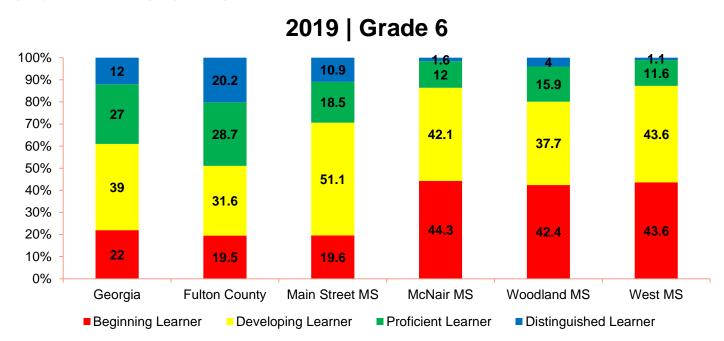

# Georgia | Milestones Georgia | Fulton | TMSA

Spring 2019



# Georgia | Milestones Georgia | Fulton | TMSA

# Spring 2019 Elementary Schools









































# Georgia | Milestones Georgia | Fulton | TMSA

Spring 2019
Middle Schools



# Georgia Milestones TMSA Results

Spring 2018 vs. Spring 2019













<sup>\*</sup>Results include EOC performance of grade 8 students who took EOC ELA assessment in lieu of the EOG assessment.













Due to rounding, percentages may not total 100%.

\*Results include EOC performance of grade 8 students who took EOC ELA assessment in lieu of the EOG assessment.

















Due to rounding, percentages may not total 100%.

\*Results include EOC performance of grade 8 students who took EOC mathematics assessment in lieu of the EOG mathematics