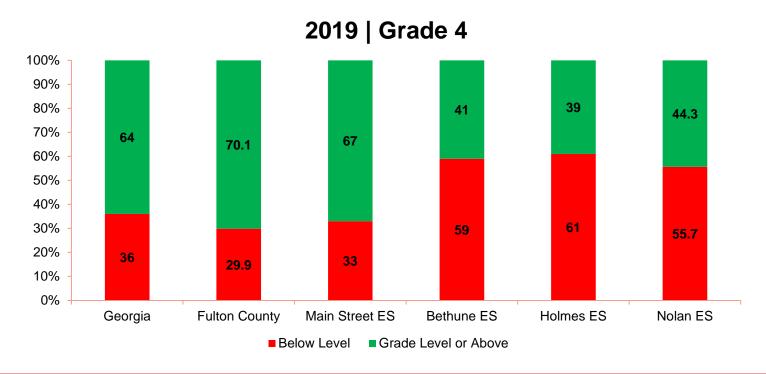

# Georgia | Milestones Georgia | Fulton | TMSA

Spring 2019



# Georgia | Milestones Georgia | Fulton | TMSA

# Spring 2019 Elementary Schools









































# Georgia | Milestones Georgia | Fulton | TMSA

Spring 2019
Middle Schools



# Georgia Milestones TMSA Results

Spring 2018 vs. Spring 2019













<sup>\*</sup>Results include EOC performance of grade 8 students who took EOC ELA assessment in lieu of the EOG assessment.













Due to rounding, percentages may not total 100%.

\*Results include EOC performance of grade 8 students who took EOC ELA assessment in lieu of the EOG assessment.

















Due to rounding, percentages may not total 100%.

\*Results include EOC performance of grade 8 students who took EOC mathematics assessment in lieu of the EOG mathematics