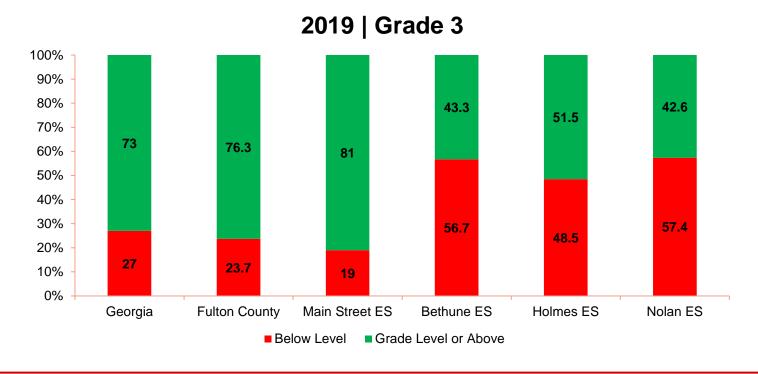

# Georgia | Milestones Georgia | Fulton | TMSA

Spring 2019



# Georgia | Milestones Georgia | Fulton | TMSA

# Spring 2019 Elementary Schools









































# Georgia | Milestones Georgia | Fulton | TMSA

Spring 2019
Middle Schools



# Georgia Milestones TMSA Results

Spring 2018 vs. Spring 2019













<sup>\*</sup>Results include EOC performance of grade 8 students who took EOC ELA assessment in lieu of the EOG assessment.













Due to rounding, percentages may not total 100%.

\*Results include EOC performance of grade 8 students who took EOC ELA assessment in lieu of the EOG assessment.

















Due to rounding, percentages may not total 100%.

\*Results include EOC performance of grade 8 students who took EOC mathematics assessment in lieu of the EOG mathematics