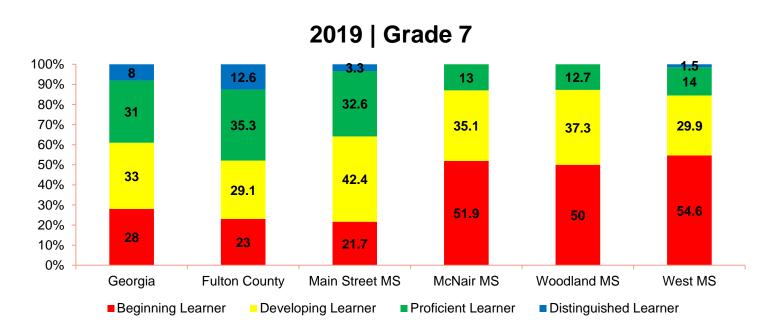

# Georgia | Milestones Georgia | Fulton | TMSA

Spring 2019



# Georgia | Milestones Georgia | Fulton | TMSA

# Spring 2019 Elementary Schools









































# Georgia | Milestones Georgia | Fulton | TMSA

Spring 2019
Middle Schools



# Georgia Milestones TMSA Results

Spring 2018 vs. Spring 2019













<sup>\*</sup>Results include EOC performance of grade 8 students who took EOC ELA assessment in lieu of the EOG assessment.













Due to rounding, percentages may not total 100%.

\*Results include EOC performance of grade 8 students who took EOC ELA assessment in lieu of the EOG assessment.

















Due to rounding, percentages may not total 100%.

\*Results include EOC performance of grade 8 students who took EOC mathematics assessment in lieu of the EOG mathematics