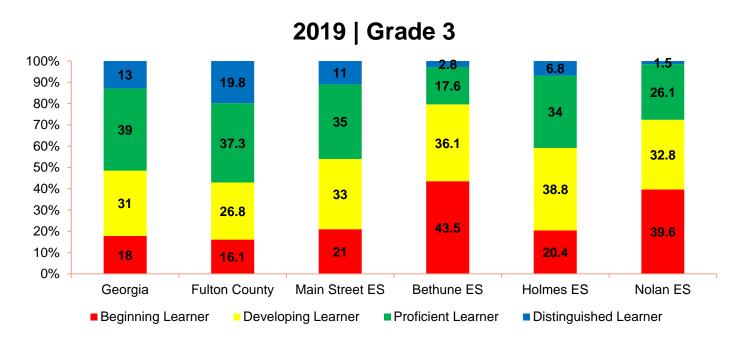

# Georgia | Milestones Georgia | Fulton | TMSA

Spring 2019



# Georgia | Milestones Georgia | Fulton | TMSA

# Spring 2019 Elementary Schools









































# Georgia | Milestones Georgia | Fulton | TMSA

Spring 2019
Middle Schools



# Georgia Milestones TMSA Results

Spring 2018 vs. Spring 2019













<sup>\*</sup>Results include EOC performance of grade 8 students who took EOC ELA assessment in lieu of the EOG assessment.













Due to rounding, percentages may not total 100%.

\*Results include EOC performance of grade 8 students who took EOC ELA assessment in lieu of the EOG assessment.

















Due to rounding, percentages may not total 100%.

\*Results include EOC performance of grade 8 students who took EOC mathematics assessment in lieu of the EOG mathematics