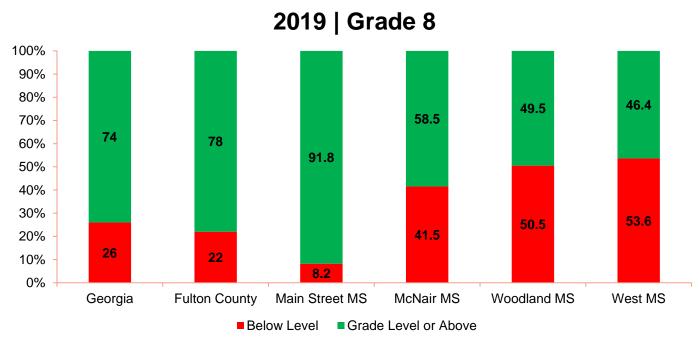

# Georgia | Milestones Georgia | Fulton | TMSA

Spring 2019



# Georgia | Milestones Georgia | Fulton | TMSA

# Spring 2019 Elementary Schools









































# Georgia | Milestones Georgia | Fulton | TMSA

Spring 2019
Middle Schools



# Georgia Milestones TMSA Results

Spring 2018 vs. Spring 2019













<sup>\*</sup>Results include EOC performance of grade 8 students who took EOC ELA assessment in lieu of the EOG assessment.













Due to rounding, percentages may not total 100%.

\*Results include EOC performance of grade 8 students who took EOC ELA assessment in lieu of the EOG assessment.

















Due to rounding, percentages may not total 100%.

\*Results include EOC performance of grade 8 students who took EOC mathematics assessment in lieu of the EOG mathematics