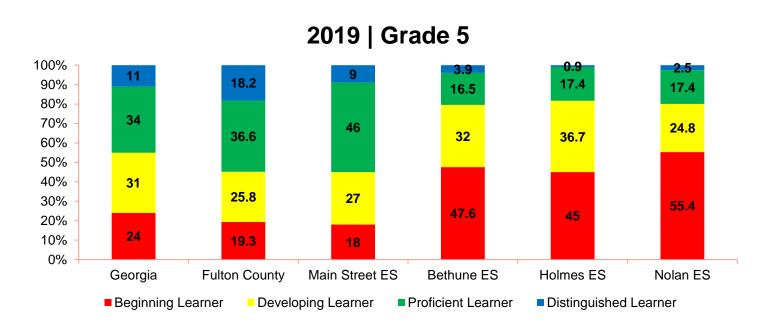

# Georgia | Milestones Georgia | Fulton | TMSA

Spring 2019



# Georgia | Milestones Georgia | Fulton | TMSA

# Spring 2019 Elementary Schools









































# Georgia | Milestones Georgia | Fulton | TMSA

Spring 2019
Middle Schools



# Georgia Milestones TMSA Results

Spring 2018 vs. Spring 2019













<sup>\*</sup>Results include EOC performance of grade 8 students who took EOC ELA assessment in lieu of the EOG assessment.













Due to rounding, percentages may not total 100%.

\*Results include EOC performance of grade 8 students who took EOC ELA assessment in lieu of the EOG assessment.

















Due to rounding, percentages may not total 100%.

\*Results include EOC performance of grade 8 students who took EOC mathematics assessment in lieu of the EOG mathematics