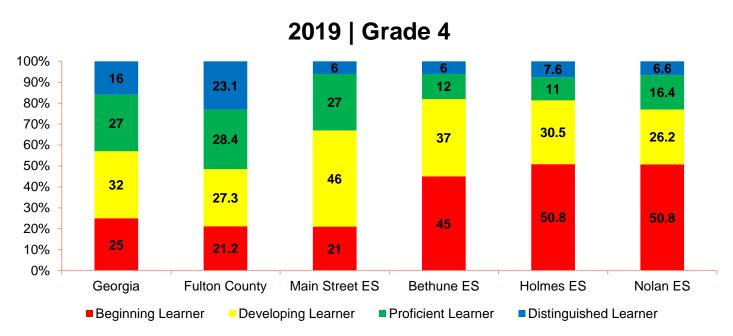

# Georgia | Milestones Georgia | Fulton | TMSA

Spring 2019



# Georgia | Milestones Georgia | Fulton | TMSA

# Spring 2019 Elementary Schools









































# Georgia | Milestones Georgia | Fulton | TMSA

Spring 2019
Middle Schools



# Georgia Milestones TMSA Results

Spring 2018 vs. Spring 2019













<sup>\*</sup>Results include EOC performance of grade 8 students who took EOC ELA assessment in lieu of the EOG assessment.













Due to rounding, percentages may not total 100%.

\*Results include EOC performance of grade 8 students who took EOC ELA assessment in lieu of the EOG assessment.

















Due to rounding, percentages may not total 100%.

\*Results include EOC performance of grade 8 students who took EOC mathematics assessment in lieu of the EOG mathematics