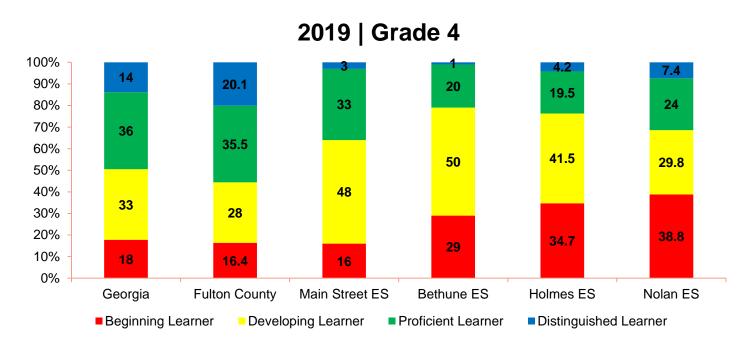

# Georgia | Milestones Georgia | Fulton | TMSA

Spring 2019



# Georgia | Milestones Georgia | Fulton | TMSA

# Spring 2019 Elementary Schools









































# Georgia | Milestones Georgia | Fulton | TMSA

Spring 2019
Middle Schools



# Georgia Milestones TMSA Results

Spring 2018 vs. Spring 2019













<sup>\*</sup>Results include EOC performance of grade 8 students who took EOC ELA assessment in lieu of the EOG assessment.













Due to rounding, percentages may not total 100%.

\*Results include EOC performance of grade 8 students who took EOC ELA assessment in lieu of the EOG assessment.

















Due to rounding, percentages may not total 100%.

\*Results include EOC performance of grade 8 students who took EOC mathematics assessment in lieu of the EOG mathematics