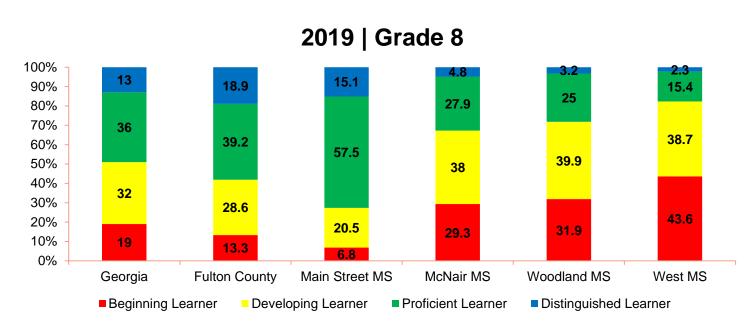

# Georgia | Milestones Georgia | Fulton | TMSA

Spring 2019



# Georgia | Milestones Georgia | Fulton | TMSA

# Spring 2019 Elementary Schools









































# Georgia | Milestones Georgia | Fulton | TMSA

Spring 2019
Middle Schools



# Georgia Milestones TMSA Results

Spring 2018 vs. Spring 2019













<sup>\*</sup>Results include EOC performance of grade 8 students who took EOC ELA assessment in lieu of the EOG assessment.













Due to rounding, percentages may not total 100%.

\*Results include EOC performance of grade 8 students who took EOC ELA assessment in lieu of the EOG assessment.

















Due to rounding, percentages may not total 100%.

\*Results include EOC performance of grade 8 students who took EOC mathematics assessment in lieu of the EOG mathematics