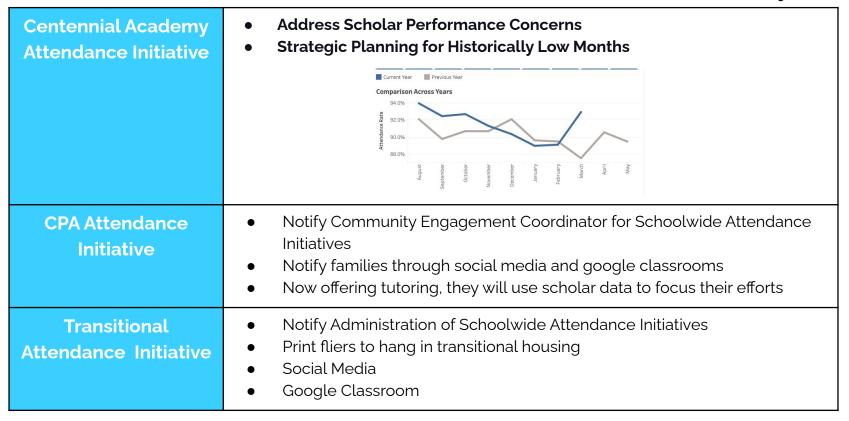

# **ATTENDANCE**

# 2023-2024 Goal: 83% scholars attend 90% enrolled days

| Centennial Academy Current Status: | 70% of Centennial Academy scholars attended 90% of enrolled days<br>(219 out of 723 scholars missed 12 or more days of school)   |
|------------------------------------|----------------------------------------------------------------------------------------------------------------------------------|
|                                    | CCRPI Attendance Calculation: 69%<br>(excludes scholars w/ less than 30 days enrollment)                                         |
| CPA Current Status:                | 81% of CPA scholars attended 90% of enrolled days (37 out of 190 CPA scholars missed 12 or more days of school)                  |
| Transitional Current Status:       | 67% of transitional scholars attended 90% of enrolled days (31 out of 95 transitional scholars missed 12 or more days of school) |

| Aug | Sep | Oct | Nov | Dec | Jan | Feb | Mar | Apr | May |
|-----|-----|-----|-----|-----|-----|-----|-----|-----|-----|
| 71% | 73% | 75% |     | 76% | 73% | 70% |     |     |     |

# **ATTENDANCE - Strategies to Improve**

2023-2024 Goal: 83% scholars attend 90% enrolled days