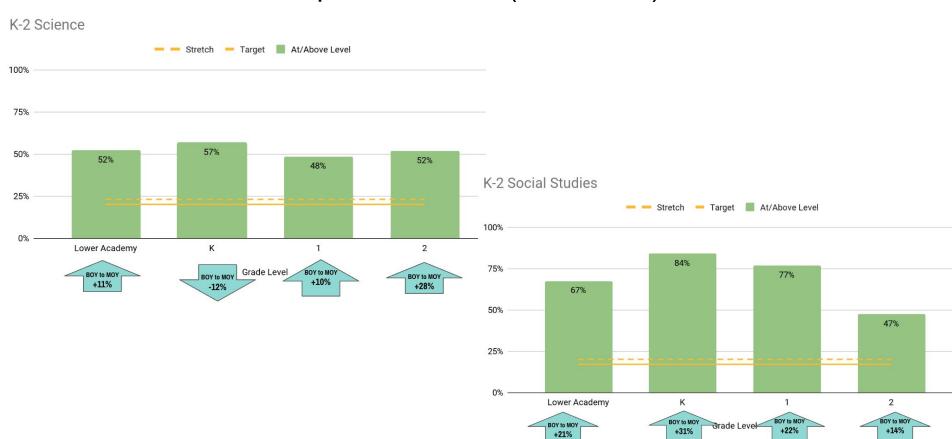

#### **ACADEMICS** - Proficiency (K-2)

# **ACADEMICS** - Proficiency (K-2)

2023-2024 Goal: 7% point increase (20%, 17%)