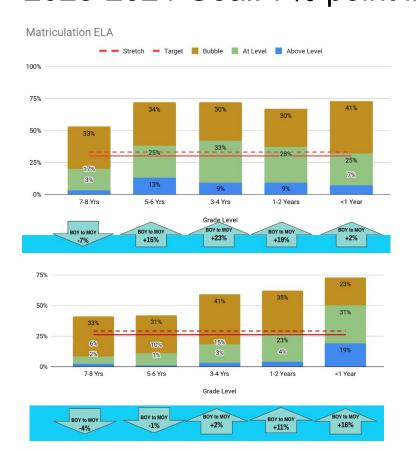

# **ACADEMICS** - Proficiency (Subgroups) 2023-2024 Goal: 7% point increase (30% & 26%)

**7-8 Years**ELA 7/36
Math 4/48

**5-6 Years** *ELA* 27/71 *Math* 9/77

**3-4 Years**ELA 38/91
Math 14/78

**1-2 Years**ELA 83/223
Math 59/221

> 1 Year ELA 40/124 Math 62/124