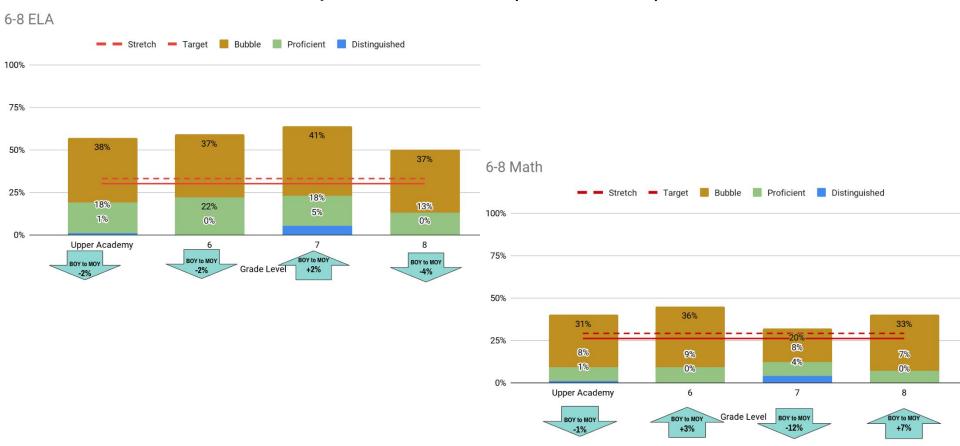

# **ACADEMICS** - Proficiency (6-8)

2023-2024 Goal: 7% point increase (30%, 26%)

# **ACADEMICS** - Proficiency (6-8)

2023-2024 Goal: 7% point increase (20%, 17%)