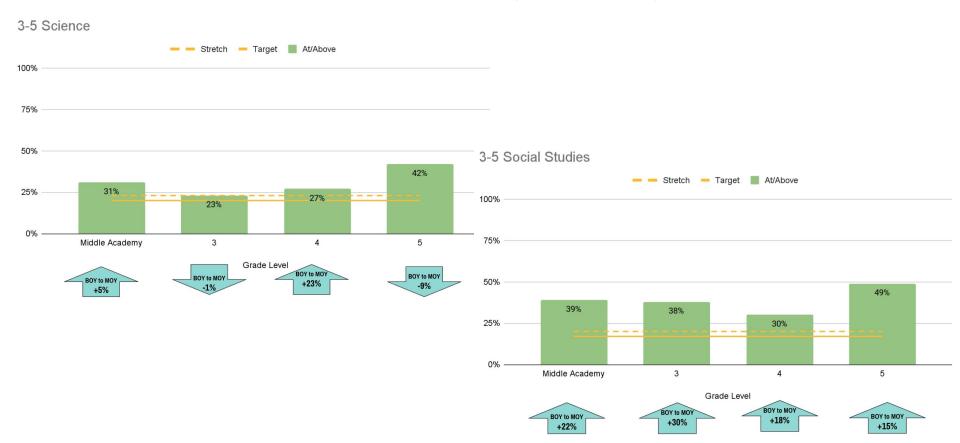

# **ACADEMICS** - Proficiency (3-5)

# **ACADEMICS** - Proficiency (3-5)

2023-2024 Goal: 7% point increase (20%, 17%)