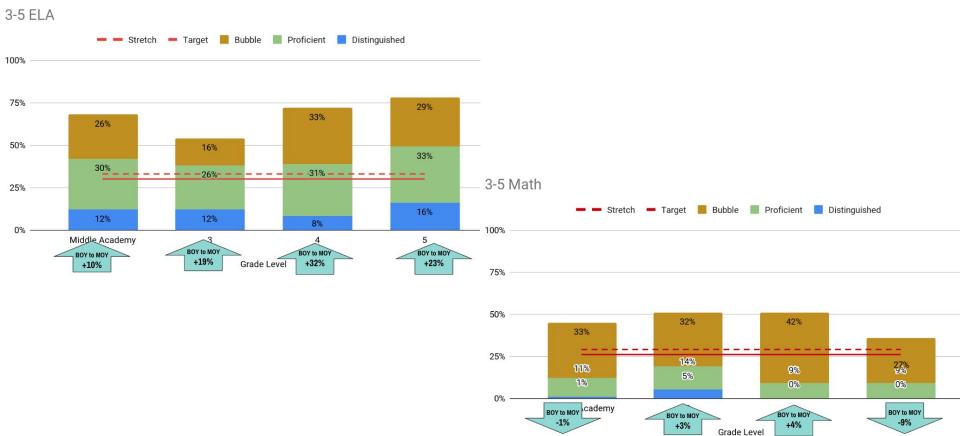

# **ACADEMICS** - Proficiency (3-5)

# **ACADEMICS** - Proficiency (3-5)

2023-2024 Goal: 7% point increase (20%, 17%)