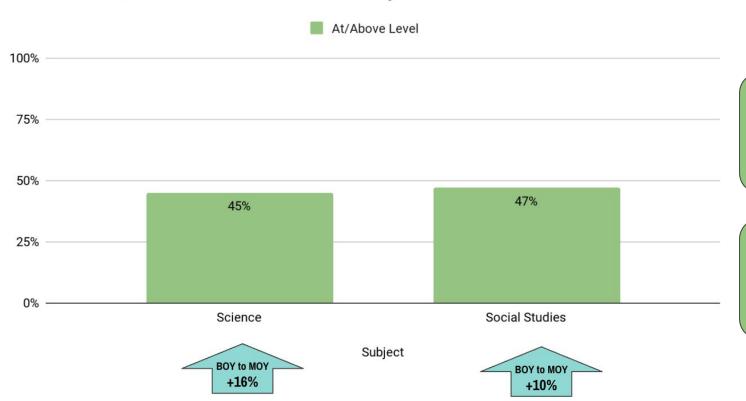

#### **ACADEMICS** - Proficiency

2023-2024 Goal: 7% point increase (20%, 17%)

K-8 Science / Social Studies Unit Mastery

Schoolwide:

Science: 45%

Schoolwide:

Soc. St.: 47%