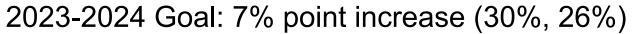

# **ACADEMICS** - Proficiency (3-5)

# **ACADEMICS** - Proficiency (3-5)

2023-2024 Goal: 7% point increase (20%, 17%)