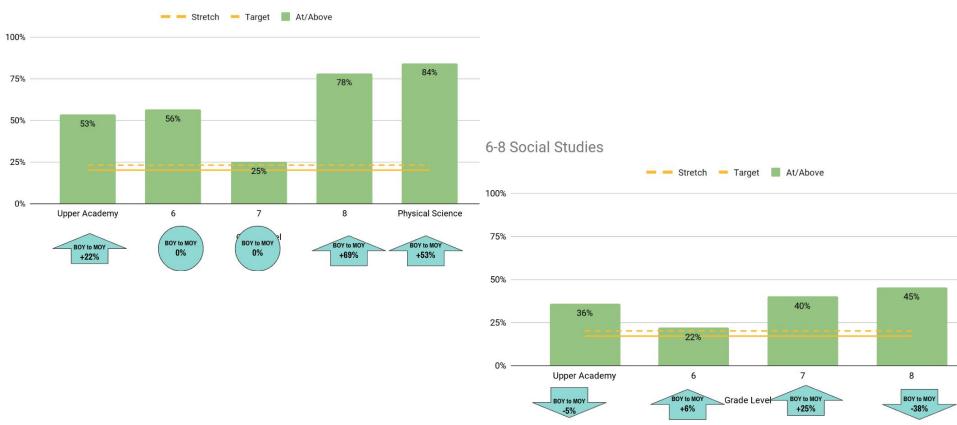

# **ACADEMICS** - Proficiency (6-8)

2023-2024 Goal: 7% point increase (30%, 26%)

# **ACADEMICS** - Proficiency (6-8)

2023-2024 Goal: 7% point increase (20%, 17%)