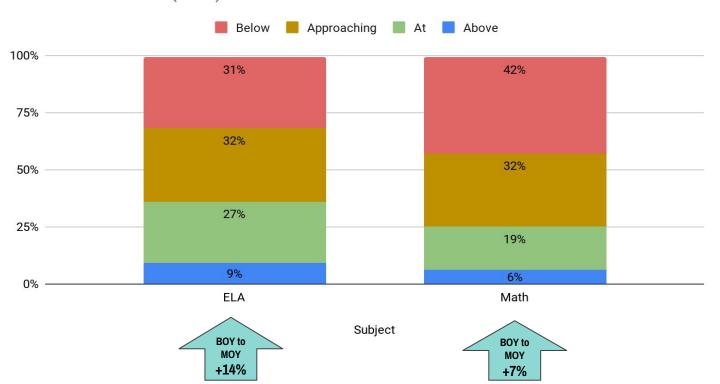

#### **ACADEMICS** - Proficiency

2023-2024 Goal: 7% point increase (30%, 26%)

K-8 Achievement (GSE)

Schoolwide:

ELA: 36%

Schoolwide: Math: 25%