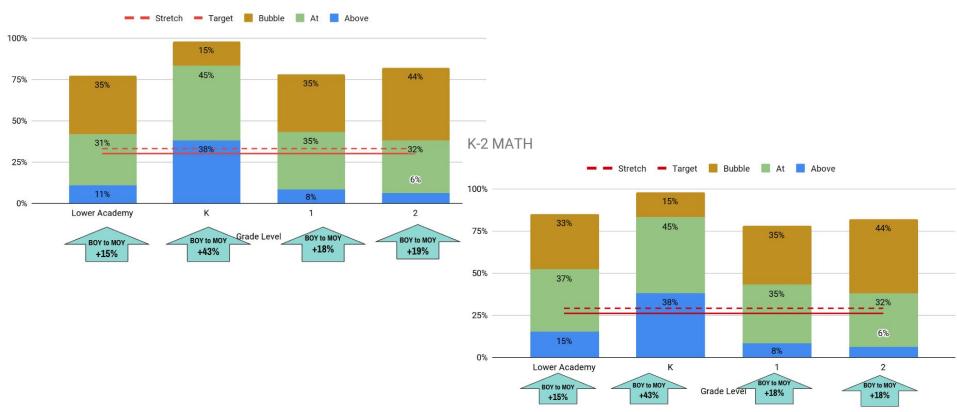

#### **ACADEMICS** - Proficiency (K-2)

# **ACADEMICS** - Proficiency (K-2)

2023-2024 Goal: 7% point increase (20%, 17%)