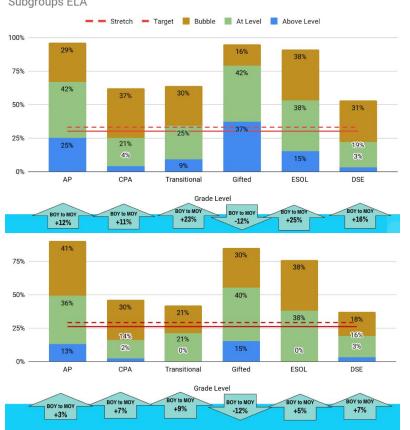

# **ACADEMICS** - Proficiency (Subgroups) 2023-2024 Goal: 7% point increase (30% & 26%)

Subgroups ELA

#### Accelerated

ELA 99/148 Math 75/153

#### **Gifted**

ELA 15/19 Math 11/20

#### **CPA**

ELA 42/166 Math 25/158

#### **ESOL**

ELA 7/13 Math 5/13

#### **Transitional**

ELA 19/56 Math 11/53

#### DSE

ELA 7/32 Math 7/38