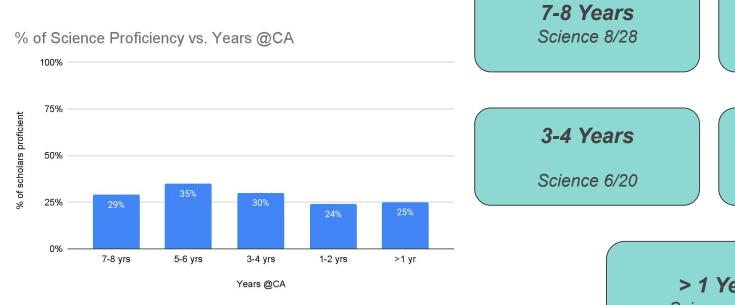

# **ACADEMICS** - MAP Proficiency (Subgroups) 2023-2024 Goal: 7% point increase (20%)

5-6 Years Science 14/40

1-2 Years Science 10/41

> > 1 Year Science 3/12