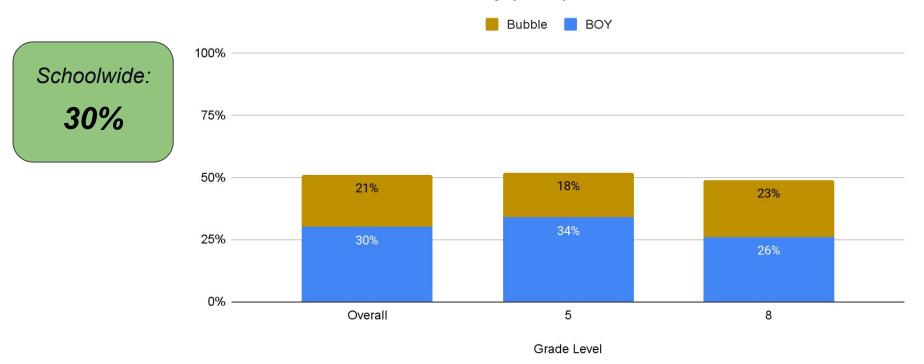

# **ACADEMICS** - MAP Proficiency (Science) 2023-2024 Goal: 7% point increase (20%)