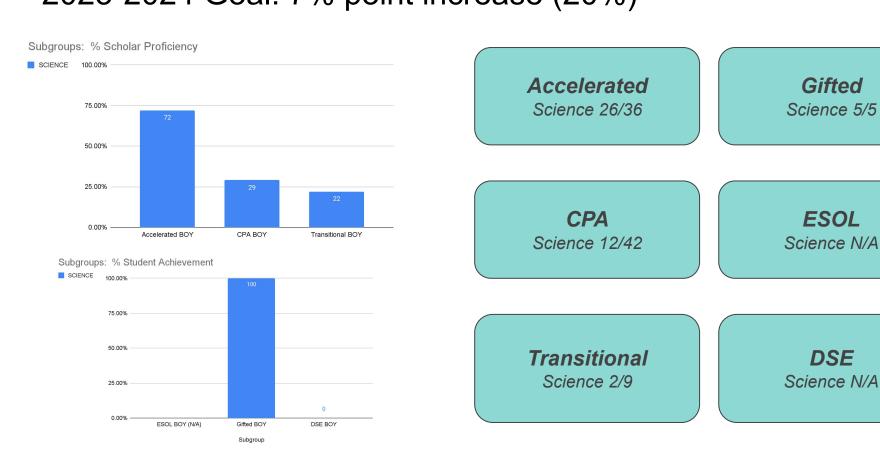

# **ACADEMICS** - MAP Proficiency (Subgroups) 2023-2024 Goal: 7% point increase (20%)

# **ACADEMICS** - MAP Proficiency (Subgroups) 2023-2024 Goal: 7% point increase (20%)

5-6 Years Science 14/40

1-2 Years Science 10/41

> > 1 Year Science 3/12