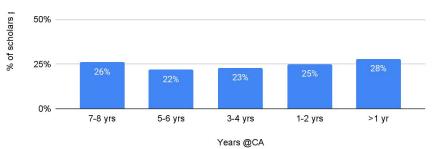

# **ACADEMICS** - MAP Proficiency (Subgroups) 2023-2024 Goal: 7% point increase (30% & 26%)

#### 7-8 Years

Reading 19/54 Math 14/53

#### 5-6 Years

Reading 33/82 Math 18/82

#### 3-4 Years

Reading 36/97 Math 22/97

#### 1-2 Years

Reading 78/283

Math 70/283

#### > 1 Year

Reading 42/133 Math 37/130