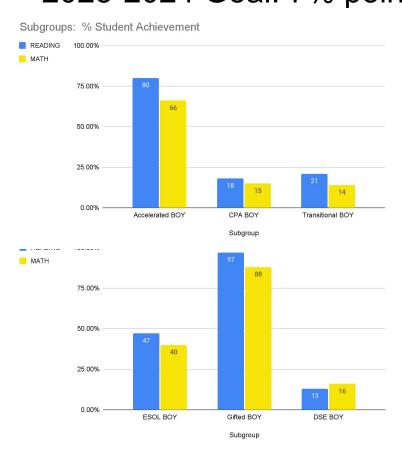

# **ACADEMICS** - MAP Proficiency (Subgroups) 2023-2024 Goal: 7% point increase (30% & 26%)

#### Accelerated

Reading 131/163 Math 108/163

#### **Gifted**

Reading 31/32 Math 28/32

#### **CPA**

Reading 26/142 Math 25/165

#### **ESOL**

Reading 7/15 Math 6/15

#### **Transitional**

Reading 12/57 Math 8/57

#### DSE

Reading 5/38 Math 6/38