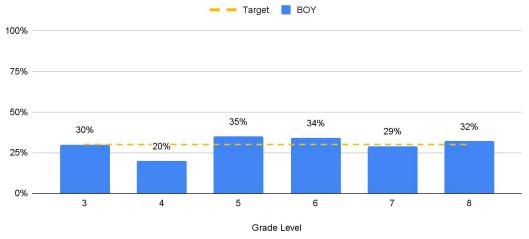

# **ACADEMICS** - MAP Proficiency (Reading) 2023-2024 Goal: 7% point increase (30%)

Reading: % Proficient Learner