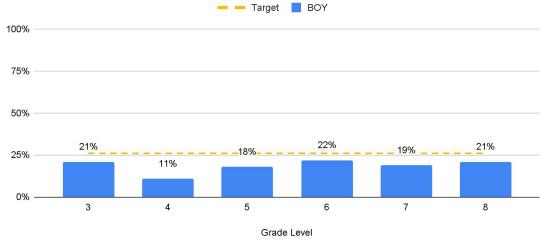

# **ACADEMICS** - MAP Proficiency (Math)

2023-2024 Goal: 7% point increase (26%)

Math: % Proficient Learner