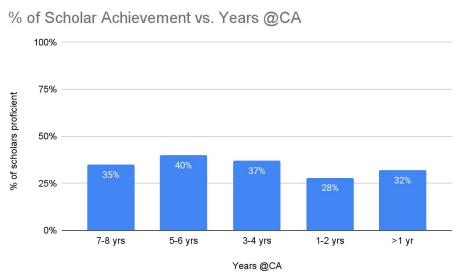

# **ACADEMICS** - MAP Proficiency (Subgroups) 2023-2024 Goal: 7% point increase (30% & 26%)

#### 7-8 Years

Reading 19/54 Math 14/53

#### 5-6 Years

Reading 33/82 Math 18/82

#### 3-4 Years

Reading 36/97 Math 22/97

#### 1-2 Years

Reading 78/283

Math 70/283

#### > 1 Year

Reading 42/133 Math 37/130