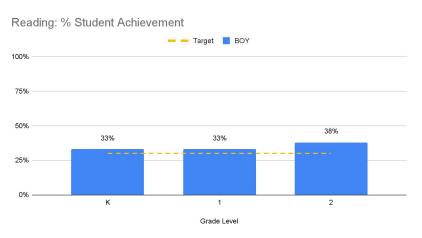

# **ACADEMICS** - MAP Proficiency (Reading) 2023-2024 Goal: 7% point increase (30%)

Reading: % Proficient Learner