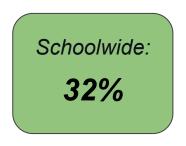

# **ACADEMICS** - MAP Proficiency (Reading) 2023-2024 Goal: 7% point increase (30%)

Reading: % Proficient Learner