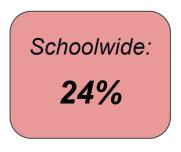

# **ACADEMICS** - MAP Proficiency (Math)

2023-2024 Goal: 7% point increase (26%)

Math: % Proficient Learner