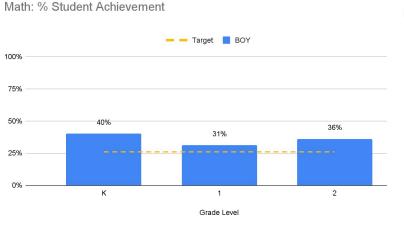

# **ACADEMICS** - MAP Proficiency (Math)

2023-2024 Goal: 7% point increase (26%)

Math: % Proficient Learner