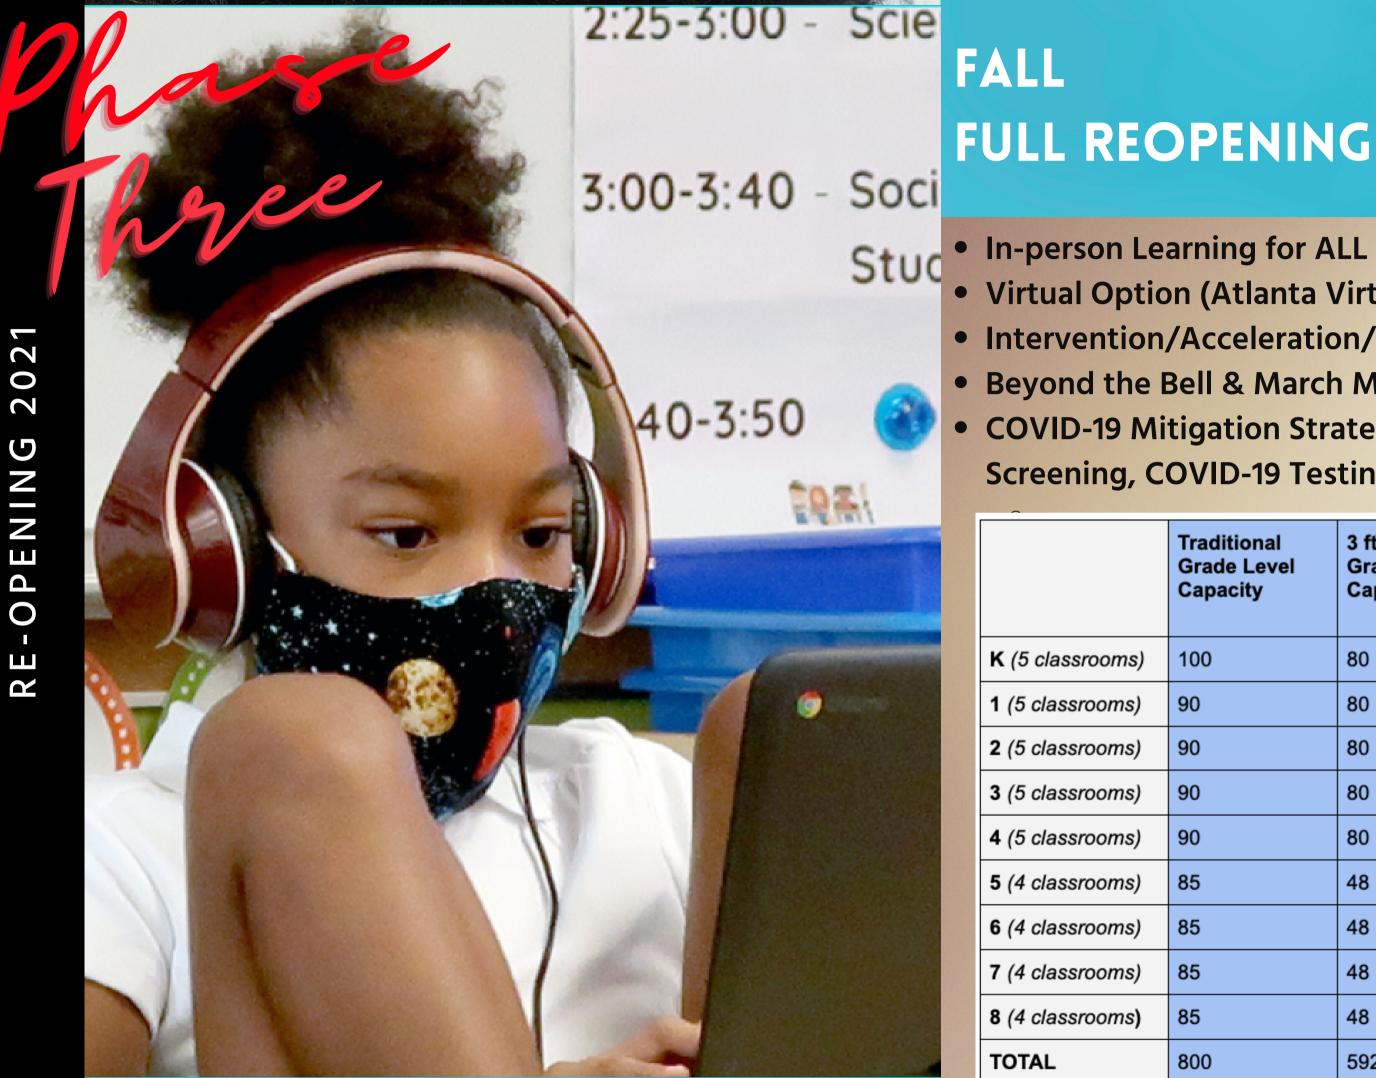

## C

- JUNE 7 JUNE 25
- PERSONALIZED LEARNING
- HALF-DAY SCHEDULE
- READING AND MATH FOCUS
- SEL
- STRATEGIC PARTNERS: ROLLINS CENTER, YMCA, COMMUNITIES IN SCHOOLS

• In-person Learning for ALL scholars 5 days/week • Virtual Option (Atlanta Virtual Academy or Site-based) Intervention/Acceleration/Enrichment WIN Blocks Beyond the Bell & March Madness Continuation • COVID-19 Mitigation Strategies: Mask Wearing, Daily Screening, COVID-19 Testing, 3ft. Social Distancing (see below)

| Traditional<br>Grade Level<br>Capacity | 3 ft. Capacity<br>Grade Level<br>Capacity | Traditional<br>Classroom<br>Capacity | 3 ft. Social<br>Distancing<br>Classroom<br>Capacity |
|----------------------------------------|-------------------------------------------|--------------------------------------|-----------------------------------------------------|
| 100                                    | 80                                        | 20                                   | 16                                                  |
| 90                                     | 80                                        | 18                                   | 16                                                  |
| 90                                     | 80                                        | 18                                   | 16                                                  |
| 90                                     | 80                                        | 18                                   | 16                                                  |
| 90                                     | 80                                        | 18                                   | 16                                                  |
| 85                                     | 48                                        | 21                                   | 12                                                  |
| 85                                     | 48                                        | 21                                   | 12                                                  |
| 85                                     | 48                                        | 21                                   | 12                                                  |
| 85                                     | 48                                        | 21                                   | 12                                                  |
| 800                                    | 592 (↓208)                                |                                      |                                                     |