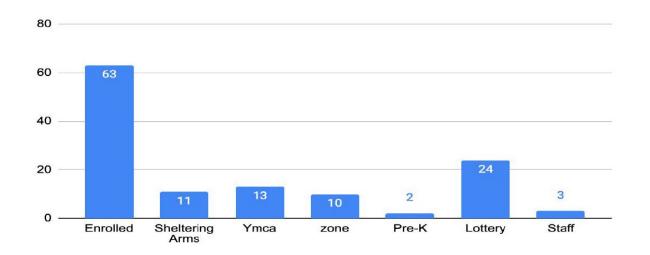

### **SUCCESS PREPARATION**

2020-2021 Goal: Tracking only

2020-2021 Rising Kindergarteners

## SUCCESS PREPARATION

#### 2020-2021 Goal: Tracking only