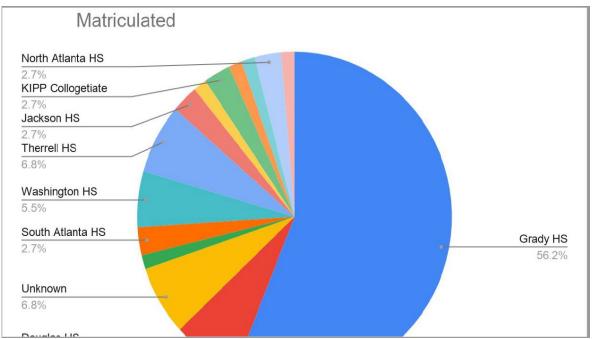

# Centennial Academy Academic Accountability Committee Report

September 2020





### **SUCCESS PREPARATION**

2020-2021 Goal: Tracking only

2020-2021 Rising Kindergarteners





## SUCCESS PREPARATION

#### 2020-2021 Goal: Tracking only

#### **High School Matriculation**





#### **STAFF RETENTION** 2020-2021 Goal: 80%

#### **Centennial Academy Staff Retention**

| Start         | Jul 2018<br>106 | Aug 2018 | Sep 2018<br>126 | Oct 2018 | Nov 2018 | Dec 2018 | Jan 2019 | Feb 2019 | Mar 2019 | Apr 2019 | May 2019 | Jun 2019 | Average: |
|---------------|-----------------|----------|-----------------|----------|----------|----------|----------|----------|----------|----------|----------|----------|----------|
| Hires         | 28              | 1        | 4               | 2        | 2        | 2        | 2        | 4        | 1        | 0        | 0        | 2        |          |
| Terms         | 6               | 3        | 2               | 8        | 4        | 3        | 6        | 4        | 2        | 0        | 1        | 29       | 5%       |
| End