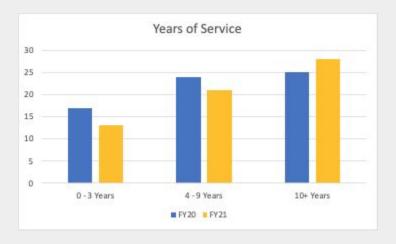

Innovation , we will lead and support the instructional staff's professional growth using the Georgia TKES and LKES platform.

- The evaluation process is calendar driven
- All evaluators will be trained and remain current on best practices associated with the process

• The evaluation process will include a proactive and informal *Fast Feedback* evaluation cycle. The informal process will assist all instructional stakeholders in identifying immediate instructional gaps. In collaboration with instructional coaches, teachers will have the opportunity to make real-time, instructional adjustments leading to greater and faster student gains.



#### **Human Resources**

- 20-21 Teaching Staff
- Performance Management
- Current Vacancies/Overall Attrition

## Years of Experience

FY20 vs FY21



### FY20 Teacher Qualifications

|                  | FY20 CPI Overview |    |    |               |        |  |  |  |
|------------------|-------------------|----|----|---------------|--------|--|--|--|
| Years of Service | T4                | T5 | Т6 | Not Certified | Totals |  |  |  |
| 0                | 2                 |    |    |               | 2      |  |  |  |
| 1                | 1                 | 2  |    | 1             | 4      |  |  |  |
| 2                | 2                 |    |    | 3             | 5      |  |  |  |
| 3                | 1                 |    |    |               | 1      |  |  |  |
| 4                | 2                 | 2  |    |               | 4      |  |  |  |
| 5                | 2                 |    |    |               | 2      |  |  |  |